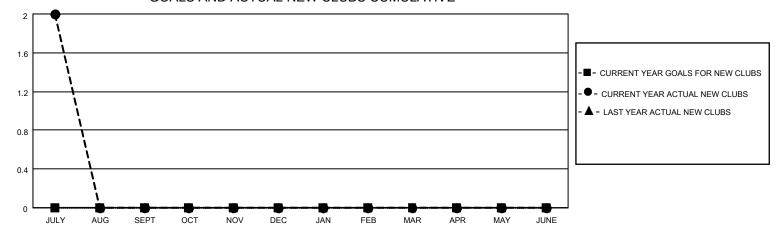

## MONTHLY MEMBERSHIP PROGRESS REPORT

LOCATION NEPAL District 325 S Results as of: 7/31/2022

| Clubs RESULTS FOR 2022-2023 |   |   |   | Members RESULTS FOR 2022-2023 |   |    |    |
|-----------------------------|---|---|---|-------------------------------|---|----|----|
|                             |   |   |   |                               |   |    |    |
| JULY/AUG/SEPT               | 0 | 2 | 0 | JULY/AUG/SEPT                 | 0 | 65 | 28 |
| OCT/NOV/DEC                 | 0 | 0 | 0 | OCT/NOV/DEC                   | 0 | 0  | 0  |
| JAN/FEB/MAR                 | 0 | 0 | 0 | JAN/FEB/MAR                   | 0 | 0  | 0  |
| APR/MAY/JUNE                | 0 | 0 | 0 | APR/MAY/JUNE                  | 0 | 0  | 0  |

## GOALS AND ACTUAL NEW CLUBS CUMULATIVE