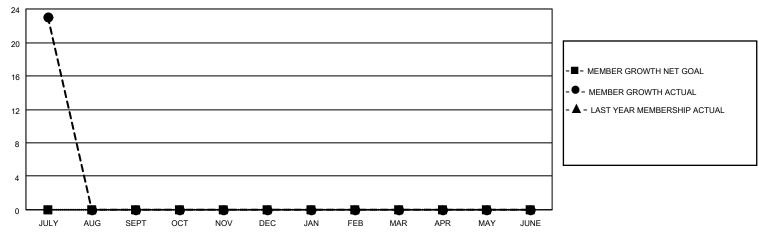

## MONTHLY MEMBERSHIP PROGRESS REPORT

LOCATION NEPAL District 325 S Results as of: 7/31/2022

| Clubs RESULTS FOR 2022-2023 |   |   |   | Members RESULTS FOR 2022-2023 |   |    |    |
|-----------------------------|---|---|---|-------------------------------|---|----|----|
|                             |   |   |   |                               |   |    |    |
| JULY/AUG/SEPT               | 0 | 2 | 0 | JULY/AUG/SEPT                 | 0 | 65 | 28 |
| OCT/NOV/DEC                 | 0 | 0 | 0 | OCT/NOV/DEC                   | 0 | 0  | 0  |
| JAN/FEB/MAR                 | 0 | 0 | 0 | JAN/FEB/MAR                   | 0 | 0  | 0  |
| APR/MAY/JUNE                | 0 | 0 | 0 | APR/MAY/JUNE                  | 0 | 0  | 0  |

## GOALS AND ACTUAL MEMBERS CUMULATIVE

| DROPPED CLUBS: 0 |    | 11 CLUBS OF 127 ADDED 1 OR<br>MORE NEW MEMBERS | GENDER DISTRIBUTION                |                                |  |
|------------------|----|------------------------------------------------|------------------------------------|--------------------------------|--|
|                  |    | WORE NEW WEINBERG                              | MALE<br>FEMALE                     | 1,537 (69.27%)<br>681 (30.69%) |  |
| DROPPED MEMBERS  |    |                                                | NON BINARY<br>PREFER NOT TO ANSWER | 0 (0.00%)                      |  |
| DECEASED         | 0  |                                                | TREFERENCE TO ANSWER               | 1 (0.0070)                     |  |
| CLUB CANCELLED   | 0  | CLICK HERE FOR CUMULATIVE                      | TOTAL FAMILY UNIT MEMBERS          | 3 1,880                        |  |
| OTHER            | 28 | MEMBERSHIP DATA                                |                                    |                                |  |
| TOTAL            | 28 |                                                | FAMILY MEMBERS PAYING HAI          | LF DUES 1,267                  |  |
|                  |    |                                                |                                    |                                |  |